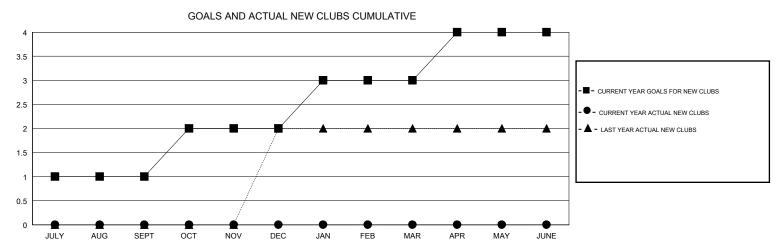

## District 32 S

**LOCATION SOUTH CAROLINA** 

| DROPPED CLUBS: 1  DROPPED MEMBERS |     | 26 CLUBS OF 68 ADDED 1 OR MORE NEW MEMBERS | GENDER DISTRIE  MALE  FEMALE    | 3UTION<br>1,189 (65.76%)<br>619 (34.24%) |     |
|-----------------------------------|-----|--------------------------------------------|---------------------------------|------------------------------------------|-----|
| DECEASED                          | 14  | CLICK HERE FOR CUMULATIVE MEMBERSHIP DATA  | TOTAL FAMILY UNIT MEMBERS       |                                          | 414 |
| CLUB CANCELLED                    | 8   |                                            | FAMILY MEMBERS PAYING HALF DUES |                                          | 200 |
| OTHER                             | 142 |                                            |                                 |                                          | 209 |
| TOTAL                             | 164 |                                            |                                 |                                          |     |

Results as of: 12/31/2019