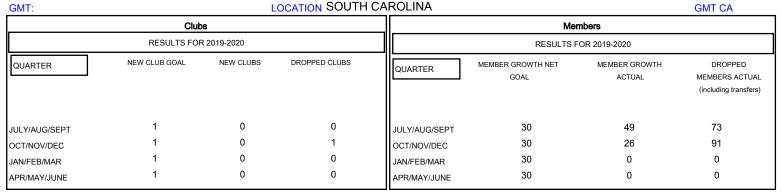

## District 32 S

**LOCATION SOUTH CAROLINA** 

| DROPPED CLUBS: 1  DROPPED MEMBERS |     | 26 CLUBS OF 68 ADDED 1 OR MORE NEW MEMBERS | GENDER DISTRIE  MALE  FEMALE    | 3UTION<br>1,189 (65.76%)<br>619 (34.24%) |     |
|-----------------------------------|-----|--------------------------------------------|---------------------------------|------------------------------------------|-----|
| DECEASED                          | 14  | CLICK HERE FOR CUMULATIVE MEMBERSHIP DATA  | TOTAL FAMILY UNIT MEMBERS       |                                          | 414 |
| CLUB CANCELLED                    | 8   |                                            | FAMILY MEMBERS PAYING HALF DUES |                                          | 200 |
| OTHER                             | 142 |                                            |                                 |                                          | 209 |
| TOTAL                             | 164 |                                            |                                 |                                          |     |

Results as of: 12/31/2019