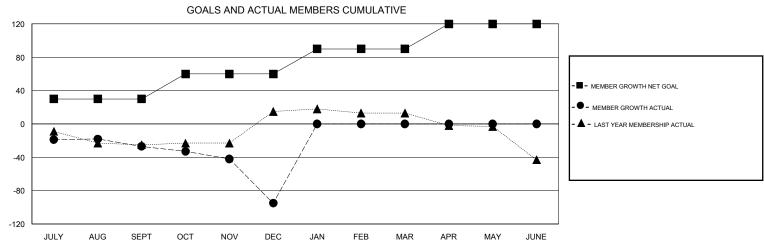

## District 32 S

**LOCATION SOUTH CAROLINA** 

| DROPPED CLUBS: 1  DROPPED MEMBERS |     | 26 CLUBS OF 68 ADDED 1 OR MORE NEW MEMBERS | GENDER DISTRIE  MALE  FEMALE    | 3UTION<br>1,189 (65.76%)<br>619 (34.24%) |     |
|-----------------------------------|-----|--------------------------------------------|---------------------------------|------------------------------------------|-----|
| DECEASED                          | 14  | CLICK HERE FOR CUMULATIVE MEMBERSHIP DATA  | TOTAL FAMILY UNIT MEMBERS       |                                          | 414 |
| CLUB CANCELLED                    | 8   |                                            | FAMILY MEMBERS PAYING HALF DUES |                                          | 200 |
| OTHER                             | 142 |                                            |                                 |                                          | 209 |
| TOTAL                             | 164 |                                            |                                 |                                          |     |

Results as of: 12/31/2019